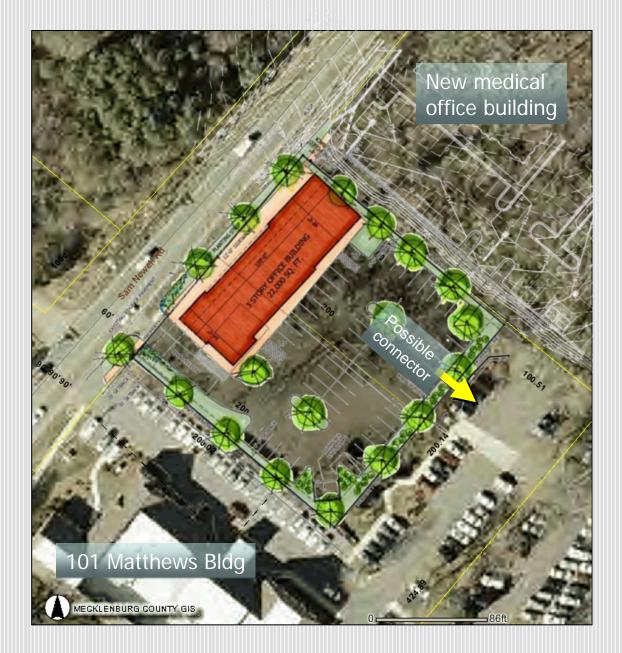

well. With over 7000 sf of storefront retail space on the ground floor and nearly 15,000 sf of office space on the upper two floors, the building will utilize environmentally conscious construction techniques and energy efficient plumbing and mechanical systems.

Construction Management will be provided by Concorde Construction Company.

Call 704-849-8181 with questions or to place your reservation.

#### **PROPERTY HIGHLIGHTS**

- Street Level Retail Restaurant
- Third Floor Leased
- Suites from 1,000 7,500 SF
- Retail Rates: \$22.00 + \$3.50 NNN
- 3-Story Building
- Historic Downtown Matthews
- Available 2009

 Convenient to Presbyterian Hospital, Matthews Town Hall, Family Dollar Headquarters, and Windstream Headquarters

Office Rates: \$20.00, Full Service

## Location



# Site Plan



# Floor plan



1<sup>st</sup> floor



### THE BLACKSTOWNE COMPANIES

Blackstowne Development, LLC locates land parcels in areas of active growth that if carefully and properly improved offer a unique opportunity to enhance the existing surroundings.

The Blackstowne Building Group designs and builds unique high-quality, value-oriented, energyefficient fine homes and non-industrial commercial structures that complement the natural environment or nearby structures.

Both businesses bring together hard-working and talented individuals from various professions to accomplish these goals. We want our associates to be able to excel in their individual passions while working together to achieve our corporate goals. We are uncompromising in our desire to maintain a high ethical standard with pe