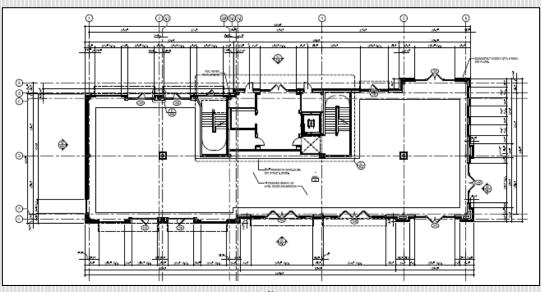

7000 sf of storefront retail space on the ground floor and nearly 15,000 sf of office space on the upper two floors, the building will utilize environmentally conscious construction techniques and energy efficient plumbing and mechanical systems.

Construction Management will be provided by Concorde Construction Company.

Call 704-849-8181 with questions or to place your reservation.

#### **PROPERTY HIGHLIGHTS**

- Street Level Retail Restaurant
- Third Floor Leased
- Suites from 1,000 7,500 SF
- Retail Rates: \$22.00 + \$3.50 NNN
- 3-Story Building
- Historic Downtown Matthews
- Available 2009

 Convenient to Presbyterian Hospital, Matthews Town Hall, Family Dollar Headquarters, and Windstream Headquarters

Office Rates: \$20.00, Full Service

## Location



# Site Plan



# Floor plan



1<sup>st</sup> floor



### THE BLACKSTOWNE COMPANIES

Blackstowne Development, LLC locates land parcels in areas of active growth that if carefully and properly improved offer a unique opportunity to enhance the existing surroundings.

The Blackstowne Building Group designs and builds unique high-quality, value-oriented, energyefficient fine homes and non-industrial commercial structures that complement the natural environment or nearby structures.

Both businesses bring together hard-working and talented individuals from various professions to accomplish these goals. We want our associates to be able to excel in their individual passions while working together to achieve our corporate goals. We are uncompromising in our desire to maintain a high ethical standard with personal and profe