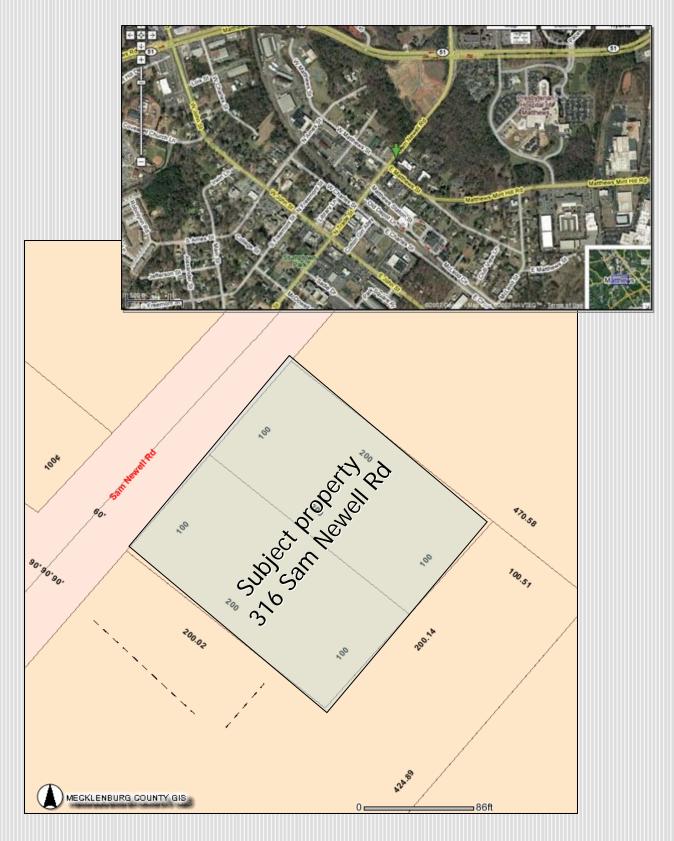

n the lobby as well. With over 7000 sf of storefront retail space on the ground floor and nearly 15,000 sf of office space on the upper two floors, the building will utilize environmentally conscious construction techniques and energy efficient plumbing and mechanical systems.

Construction Management will be provided by Concorde Construction Company.

Call 704-849-8181 with questions or to place your reservation.

#### **PROPERTY HIGHLIGHTS**

- Street Level Retail Restaurant
- Third Floor Leased
- Suites from 1,000 7,500 SF
- Retail Rates: \$22.00 + \$3.50 NNN
- 3-Story Building
- Historic Downtown Matthews
- Available 2009

 Convenient to Presbyterian Hospital, Matthews Town Hall, Family Dollar Headquarters, and Windstream Headquarters

Office Rates: \$20.00, Full Service

## Location



# Site Plan



# Floor plan



1<sup>st</sup> floor



### THE BLACKSTOWNE COMPANIES

Blackstowne Development, LLC locates land parcels in areas of active growth that if carefully and properly improved offer a unique opportunity to enhance the existing surroundings.

The Blackstowne Building Group designs and builds unique high-quality, value-oriented, energyefficient fine homes and non-industrial commercial structures that complement the natural environment or nearby structures.

Both businesses bring together hard-working and talented individuals from various professions to accomplish these goals. We want our associates to be able to excel in their individual passions while working together to achieve our corporate goals. We are uncompromising in our desire to maintain a high ethical s