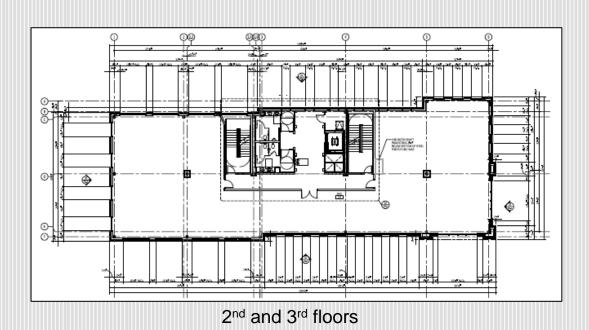

tail space on the ground floor and nearly 15,000 sf of office space on the upper two floors, the building will utilize environmentally conscious construction techniques and energy efficient plumbing and mechanical systems.

Construction Management will be provided by Concorde Construction Company.

Call 704-849-8181 with questions or to place your reservation.

#### **PROPERTY HIGHLIGHTS**

- Street Level Retail Restaurant
- Third Floor Leased
- Suites from 1,000 7,500 SF
- Retail Rates: \$22.00 + \$3.50 NNN
- 3-Story Building
- Historic Downtown Matthews
- Available 2009

 Convenient to Presbyterian Hospital, Matthews Town Hall, Family Dollar Headquarters, and Windstream Headquarters

Office Rates: \$20.00, Full Service

## Location



# Site Plan



# Floor plan



1<sup>st</sup> floor



### THE BLACKSTOWNE COMPANIES

Blackstowne Development, LLC locates land parcels in areas of active growth that if carefully and properly improved offer a unique opportunity to enhance the existing surroundings.

The Blackstowne Building Group designs and builds unique high-quality, value-oriented, energyefficient fine homes and non-industrial commercial structures that complement the natural environment or nearby structures.

Both businesses bring together hard-working and talented individuals from various professions to accomplish these goals. We want our associates to be able to excel in their individual passions while working together to achieve our corporate goals. We are uncompromising in our desire to maintain a high ethical standard with personal and professional integrity.