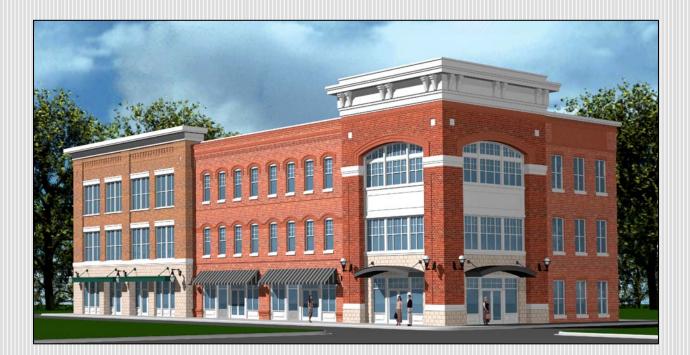

## BLACKSTOWNE MATTHEWS BUILDING C. 2009

Matthews Historic Urban Core 22,000+ sf retail/office

Period Design New Construction State-of-the-art amenities

# **Project Overview**

101 East Matthews Street, Suite 200 Matthews, NC 28105 P 704.849.8181 F 704 846 1279

Blackstowne Development, LLC is pleased to announce the construction of premium commercial space in the town of Matthews, North Carolina. Anchoring the northern end of the historic urban core (HUC) designated in the town's master plan, the 3-story building will exemplify the hometown feel desired by the town planners. In conjunction with Charlotte's Overcash•Demmitt Architects, Blackstowne has designed the exterior of the 22,000+ sf structure to reflect the late 19<sup>th</sup>-century style of the original buildings that comprise the town center. Period design elements will be featured in the lobby as well. With over 7000 sf of storefront retail space on the ground floor and nearly 15,000 sf of office space on the upper two floors, the building will utilize environmentally conscious construction techniques and energy efficient plumbing and mechanical systems.